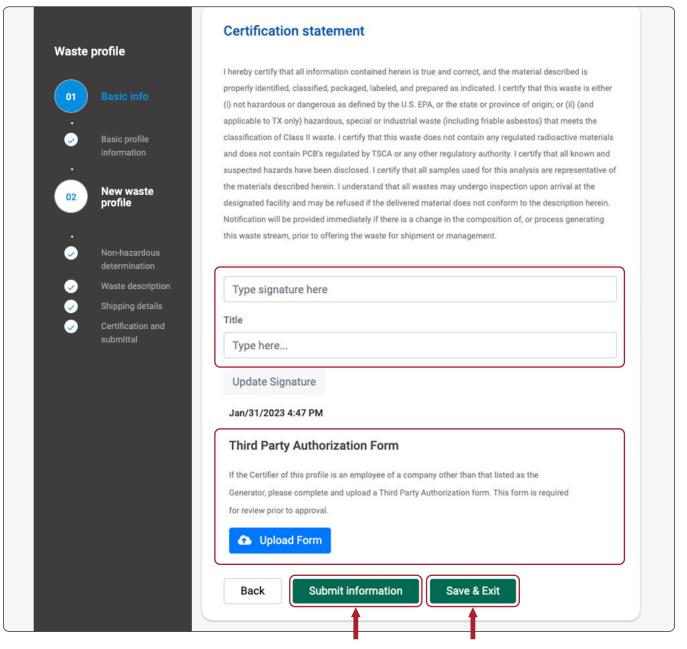

Then, if ready, click "Submit information." Your profile application will then be reviewed. Check your email for any notifications and approval. Or click "Save & Exit" and you can come back later to finish.